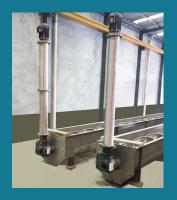

**Advanced Overflow Weir Protection:** 

SPIROGUARD® CSO goes beyond conventional designs by incorporating advanced materials and technology to withstand the rigors of overflow conditions. Say goodbye to concerns about wear and tear, as our system is built to endure and deliver consistent results.

#### **Robust Construction:**

Crafted with durability in mind, our CSO screen boasts a robust construction that guarantees longevity and resilience. It's engineered to withstand the toughest conditions, providing a reliable solution for effective stormwater treatment.