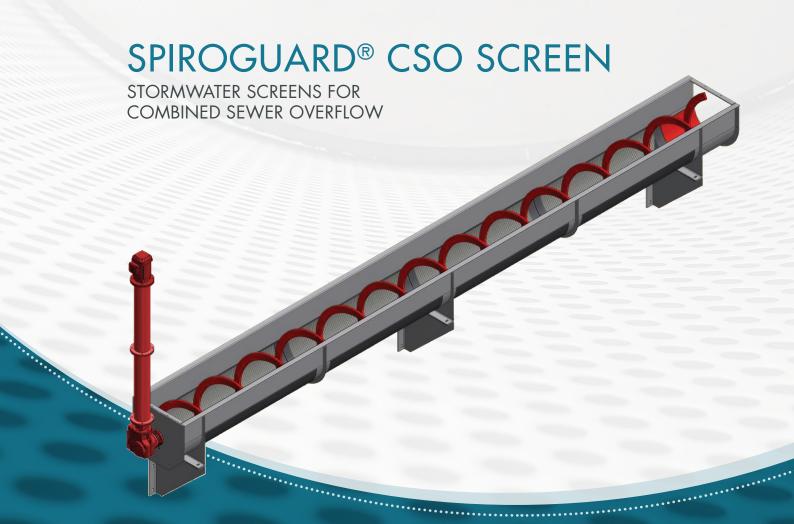

Introducing our Cutting-Edge SPIROGUARD® CSO Screen with Overflow Weir Protection. Discover the ultimate solution in stormwater management with our state-of-the-art SPIROGUARD® CSO screen.

Engineered for peak performance, our innovative system ensures efficient Combined Sewer Overflow (CSO) control while addressing the challenges of wear and tear.

**Advanced Overflow Weir Protection:** 

SPIROGUARD® CSO goes beyond conventional designs by incorporating advanced materials and technology to withstand the rigors of overflow conditions. Say goodbye to concerns about wear and tear, as our system is built to endure and deliver consistent results.

#### **Efficient CSO Control:**

Tackle Combined Sewer Overflows with confidence. SPIROGUARD® CSO is designed for optimal performance, efficiently managing stormwater and

preventing overflows. Experience peace of mind knowing that your stormwater management is in capable hands.