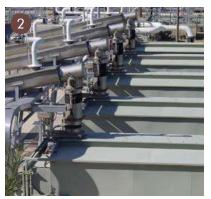

# **SPIROTAINER®**

AUTOFILLING CONTAINMENT AND ROAD TRANSPORT BIN SYSTEM

Combined with SPIRAC spiral conveyor systems, offensive waste products are transported, stored and removed from site with minimal operator intervention, virtually odour-, vermin- and insect-free.

A permanent onboard spiral conveyor and control system provide automated filling and level control while a robust door-sealing system ensures leakproof transport even with a large liquefied component. Standard truck lifting devices are incorporated into the design to facilitate transport. Once it has reached the destination, the SPIROTAINER® is emptied by simply tilting.

## BENEFITS OF A SPIROTAINER®

- Suitable for screenings, grit (together or separate), or sludge.
- Deployable outdoors and indoors.
- Even load distribution along full length of bin.
- Heavy duty closure and locking mechanism with durable rubber gaskets for a positive seal.
- Quick-connect power and control sockets.