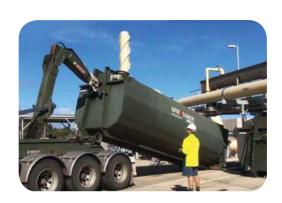

A permanent onboard spiral conveyor and control system provide automated filling and level control while a robust door-sealing system ensures leakproof transport even with a large liquefied component. Standard truck lifting devices are incorporated into the design to facilitate transport. Once it has reached the destination, the SPIROTAINER® is emptied by simply tilting.