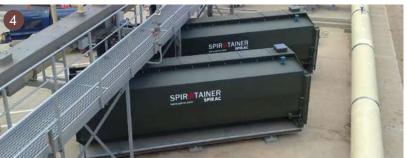

# **SPIROTAINER®**

AUTOFILLING CONTAINMENT AND ROAD TRANSPORT BIN SYSTEM

Combined with SPIRAC spiral conveyor systems, offensive waste products are transported, stored and removed from site with minimal operator intervention, virtually odour-, vermin- and insect-free.

A permanent onboard spiral conveyor and control system provide automated filling and level control while a robust door-sealing system ensures leakproof transport even with a large liquefied component. Standard truck lifting devices are incorporated into the design to facilitate transport. Once it has reached the destination, the SPIROTAINER® is emptied by simply tilting.

## Storage capacity:

Nominal volumes are 10, 15 and 20m<sup>3</sup>.