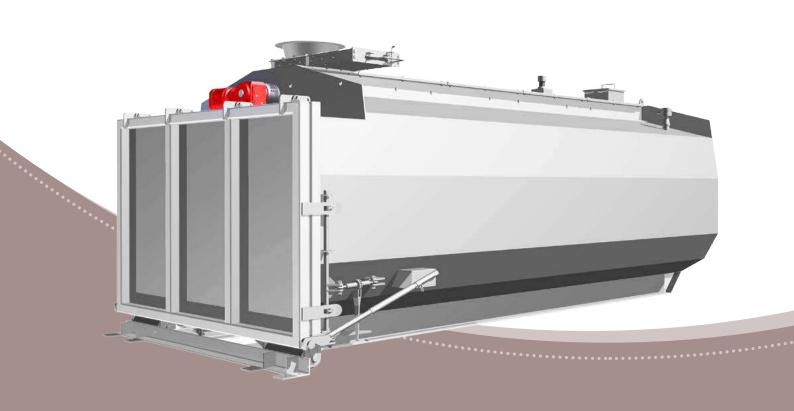

# **SPIROTAINER®**

AUTOFILLING CONTAINMENT AND ROAD TRANSPORT BIN SYSTEM

Combined with SPIRAC spiral conveyor systems, offensive waste products are transported, stored and removed from site with minimal operator intervention, virtually odour-, vermin- and insect-free.

A permanent onboard spiral conveyor and control system provide automated filling and level control while a robust door-sealing system ensures leakproof transport even with a large liquefied component. Standard truck lifting devices are incorporated into the design to facilitate transport. Once it has reached the destination, the SPIROTAINER® is emptied by simply tilting.