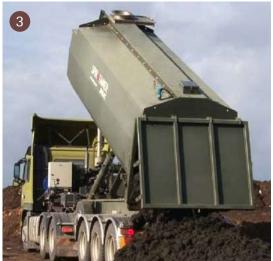

Dimensions are for information only and not to be used for design. Please contact us for more details.

WWW.SPIRAC.COM

- 1. OPTIONAL: AUTO **CHANGEOVER SLIDEGATE** WITH FLEX CHUTES
- 2. MULTI-BIN FILLINGS
- 3. DUMPING SLUDGE
- 4. SLUDGE SYSTEM WITH WEIGH SCALES AND RETRACTABLE CHUTES