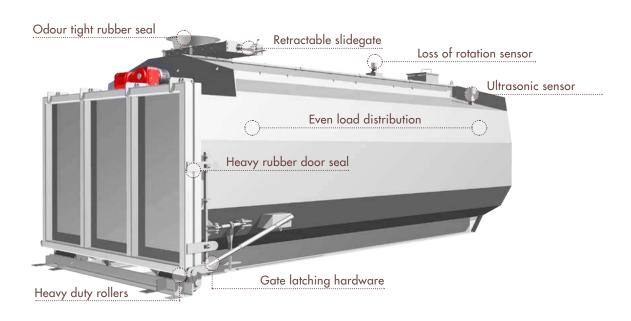

## BENEFITS OF A SPIROTAINER®

- Suitable for screenings, grit (together or separate), or sludge.
- Deployable outdoors and indoors.
- Even load distribution along full length of bin.
- Heavy duty closure and locking mechanism with durable rubber gaskets for a positive seal.
- Quick-connect power and control sockets.

- Ultrasonic level-filling sensors to prevent overfilling.
- Robust construction and extreme paint finish suited to the rigors of contract hauling.
- SPIROTAINER® eliminates the need for a specialized screenings building.
- Extending system capacity is as easy as adding another SPIROTAINER®.