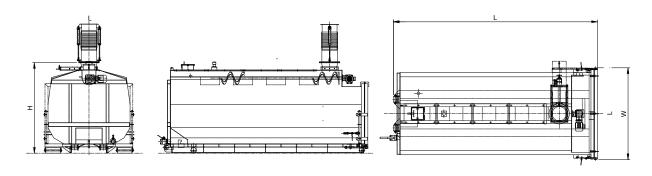

## Optional Inlet Chutes:

Flexible chute or pneumatic retractable chute.

| Model                  | Volume (m³) | Length<br>L (mm) | Width<br>W (mm) | Height<br>H (mm) | Weight<br>(kg) |
|------------------------|-------------|------------------|-----------------|------------------|----------------|
| Australia/<br>Americas |             |                  |                 |                  |                |
| STU-10                 | 10          | 5704             | 2375            | 1750             | 2750           |
| STU-15                 | 15          | 5705             | 2375            | 2370             | 4000           |
| STU-20                 | 20          | 7055             | 2375            | 2370             | 5000           |
| Europe                 |             |                  |                 |                  |                |
| STU-10                 | 10          | 6415             | 2520            | 1918             | 2750           |
| STU-15                 | 15          | 6415             | 2520            | 2218             | 3500           |
| STU-20                 | 20          | 6415             | 2520            | 2468             | 4000           |

Dimensions are for information only and not to be used for design. Please contact us for more details.

WWW.SPIRAC.COM

- 1. OPTIONAL: AUTO **CHANGEOVER SLIDEGATE** WITH FLEX CHUTES
- 2. MULTI-BIN FILLINGS
- 3. DUMPING SLUDGE
- 4. SLUDGE SYSTEM WITH WEIGH SCALES AND RETRACTABLE CHUTES