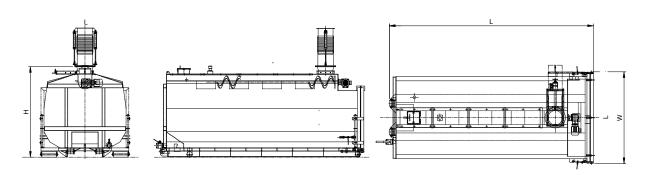

## Optional Inlet Chutes:

Flexible chute or pneumatic retractable chute.

| Model                  | Volume (m³) | Length<br>L (mm) | Width<br>W (mm) | Height<br>H (mm) | Weight<br>(kg) |
|------------------------|-------------|------------------|-----------------|------------------|----------------|
| Australia/<br>Americas |             |                  |                 |                  |                |
| STU-10                 | 10          | 5704             | 2375            | 1750             | 2750           |
| STU-15                 | 15          | 5705             | 2375            | 2370             | 4000           |
| STU-20                 | 20          | 7055             | 2375            | 2370             | 5000           |
| Europe                 |             |                  |                 |                  |                |
| STU-10                 | 10          | 6415             | 2520            | 1918             | 2750           |
| STU-15                 | 15          | 6415             | 2520            | 2218             | 3500           |
| STU-20                 | 20          | 6415             | 2520            | 2468             | 4000           |