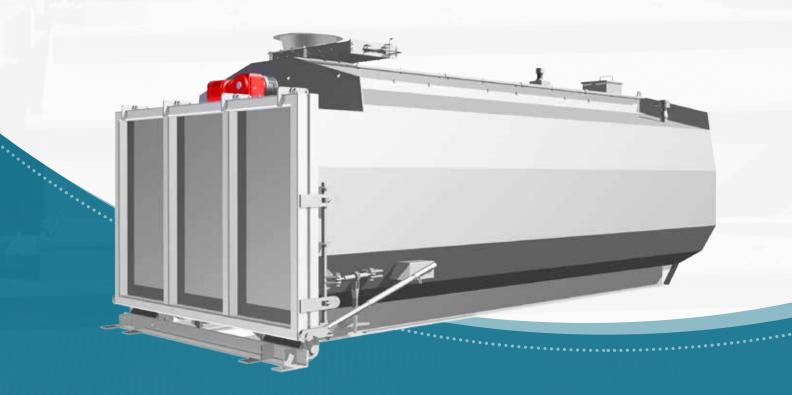

# **SPIROTAINER®**

AUTOFILLING CONTAINMENT AND ROAD TRANSPORT BIN SYSTEM

Combined with SPIRAC spiral conveyor systems, offensive waste products are transported, stored and removed from site with minimal operator intervention, virtually odour-, vermin- and insect-free.

A permanent onboard spiral conveyor and control system provide automated filling and level control while a robust door-sealing system ensures leakproof transport even with a large liquefied component. Standard truck lifting devices are incorporated into the design to facilitate transport. Once it has reached the destination, the SPIROTAINER® is emptied by simply tilting.

#### BENEFITS OF A SPIROTAINER®

- Suitable for screenings, grit (together or separate), or sludge.
- Deployable outdoors and indoors.
- Even load distribution along full length of bin.
- Heavy duty closure and locking mechanism with durable rubber gaskets for a positive seal.
- Quick-connect power and control sockets.