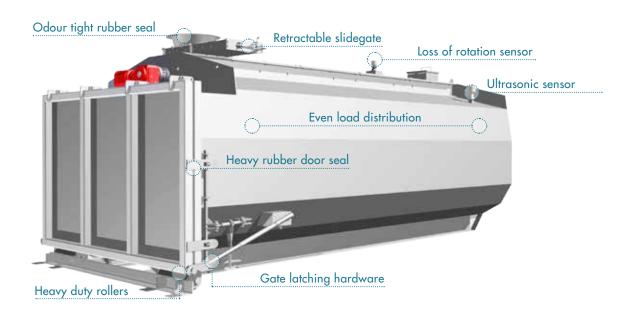

#### BENEFITS OF A SPIROTAINER®

- Suitable for screenings, grit (together or separate), or sludge.
- Deployable outdoors and indoors.
- Even load distribution along full length of bin.
- Heavy duty closure and locking mechanism with durable rubber gaskets for a positive seal.
- Quick-connect power and control sockets.

- Ultrasonic level-filling sensors to prevent overfilling.
- Robust construction and extreme paint finish suited to the rigors of contract hauling.
- SPIROTAINER® eliminates the need for a specialized screenings building.
- Extending system capacity is as easy as adding another SPIROTAINER®.